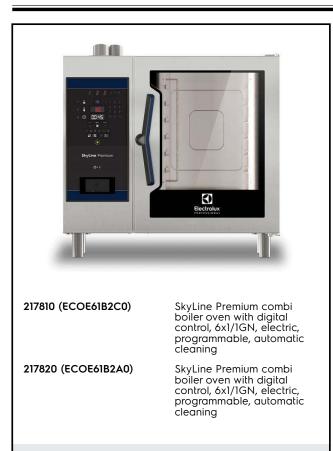

# Electrolux PROFESSIONAL

#### SkyLine Premium Electric Combi Oven 6GN1/1

| ITEM #       |
|--------------|
| MODEL #      |
| NAME #       |
| <u>SIS #</u> |
| AIA #        |
|              |