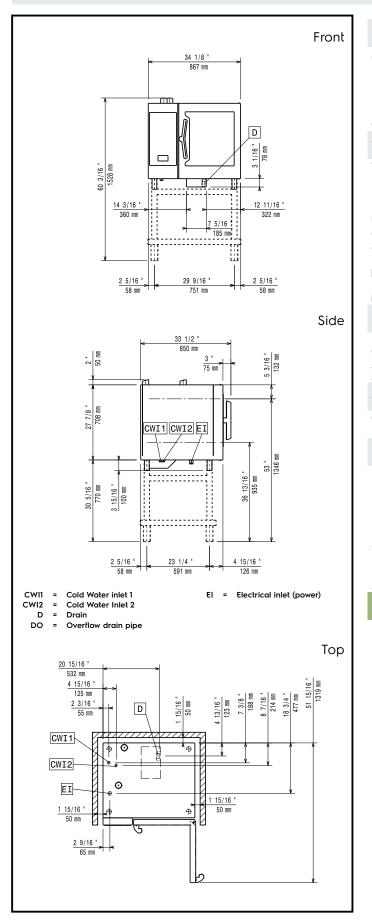

#### Electric Supply voltage: 217810 (ECOE61B2C0) 220-240 V/3 ph/50-60 Hz 217820 (ECOE61B2A0) 380-415 V/3N ph/50-60 Hz Electrical power, default: 11.1 kW Electrical power max.: 11.8 kW Circuit breaker required Water: Water inlet "FCW" connection: 3/4" Pressure, bar min/max: 1-6 bar 50mm Drain "D": Max inlet water supply 30 °C temperature: Chlorides: <17 ppm >50 µS/cm Conductivity: Electrolux Professional recommends the use of treated water, based on testing of specific water conditions. Please refer to user manual for detailed water quality information. Installation: Clearance: 5 cm rear and Clearance: right hand sides. Suggested clearance for service access: 50 cm left hand side. Capacity: GN: 6 - 1/1 Gastronorm Max load capacity: 30 kg

#### Key Information:

| Door hinges:                 |         |
|------------------------------|---------|
| External dimensions, Width:  | 867 mm  |
| External dimensions, Depth:  | 775 mm  |
| External dimensions, Height: | 808 mm  |
| Net weight:                  | 114 kg  |
| Shipping weight:             |         |
| 217810 (ECOE61B2C0)          | 131 kg  |
| 217820 (ECOE61B2A0)          | 129 kg  |
| Shipping volume:             | 0.89 m³ |
| ISO Certificates             |         |
|                              |         |